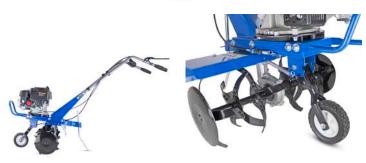

## HYUNDAI HYT150 PETROL GARDEN TILLER

The HYT150 is a 4-stroke petrol garden tiller and cultivator from Hyundai, designed for vegetable gardens, smallholdings and allotments this petrol rotavator breaks up compacted soil with ease making it ready to sow with grass, plants and vegetables.

## Specification

| •                   |                             |
|---------------------|-----------------------------|
| Model               | HYT150                      |
| Engine Type         | HYUNDAI IC150V 4-Stroke OHV |
| Engine Size         | 150cc / 4hp                 |
| Rated Power         | 2.7kW                       |
| Engine Speed        | 3000rpm                     |
| Fuel Tank Capacity  | 0.8 Litres                  |
| Fuel Type           | Unleaded Petrol             |
| Engine Oil Capacity | 0.4 Litres                  |
| Oil Type            | SAE30 or 15W40              |
| Tilling Width       | 560mm                       |
| Tilling Depth       | 260mm                       |
| Dimensions          | 1350mm x 605mm x 1100mm     |
| Sound Power Level   | 93dB(A)                     |
| Net Weight          | 29.5kg                      |