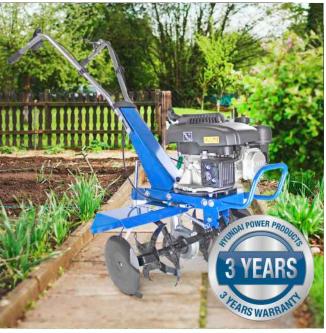

## HYUNDAI HYT150 PETROL GARDEN TILLER

The HYT150 is a 4-stroke petrol garden tiller and cultivator from Hyundai, designed for vegetable gardens, smallholdings and allotments this petrol rotavator breaks up compacted soil with ease making it ready to sow with grass, plants and vegetables.